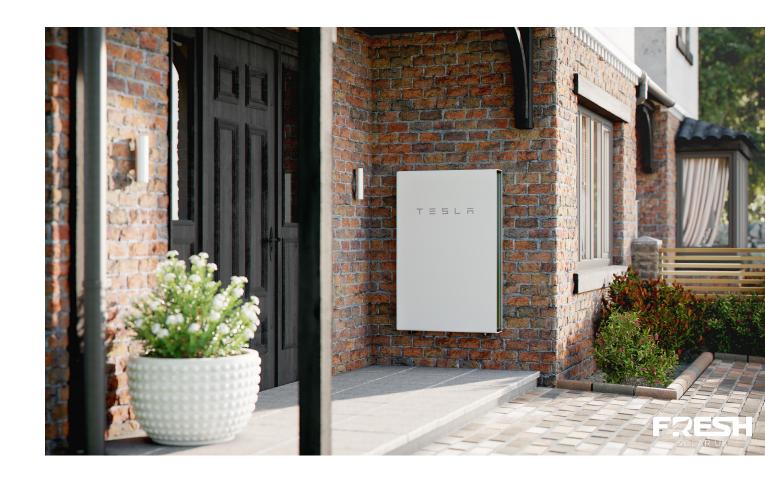

## Tesla Powerwall 3

Rechargeable Solar Battery

Power your home and electric vehicle with renewable energy you control and reduce your reliance on the national grid.

With solar, you typically generate more clean energy than you need. By combining with Powerwall 3, a rechargeable home battery, you can store excess energy from your solar panels for use anytime, even during a power outage.

With easy installation and no maintenance, Powerwall is a completely automated system designed for any home.

Liquid thermal controls, independent fuses and touch-safe technology deliver maximum battery life and added safety.

With an integrated inverter, the all-in-one construction provides one of the most affordable home battery systems in terms of cost per kWh.

The Powerwall 3 is a scalable solar storage battery system. This means you can connect up to 4 Powerwall 3 batteries to provide increased storage for all your home or business energy needs.