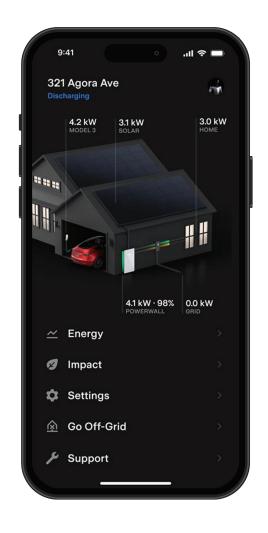

## 24/7 Mobile Monitoring

Control your Powerwall 3 and track energy use in real time

Manage your features and track your excess energy with instant notifications and easy navigation.

Customise your system with performance modes and backup protection during severe weather.

Watch your energy flow in real time and monitor your home's energy independence.